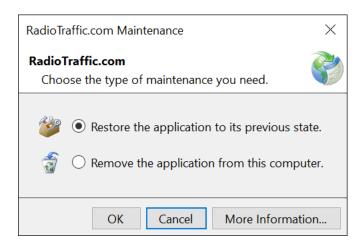

8. Another pop up menu will materialize and select "Remove the application from this computer" and hit OK.

9. RadioTraffic.com is now uninstalled from your system, please close out of Settings.