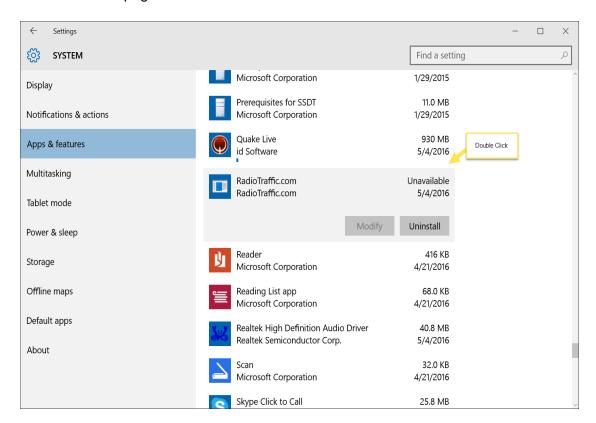

# 4. Double click Apps & features.

5. Scroll down the page and find RadioTraffic.com and double click it. Select Uninstall.

6. Select Uninstall again.

7. A pop up menu will appear and ask if you want to remove the program, select "Yes".