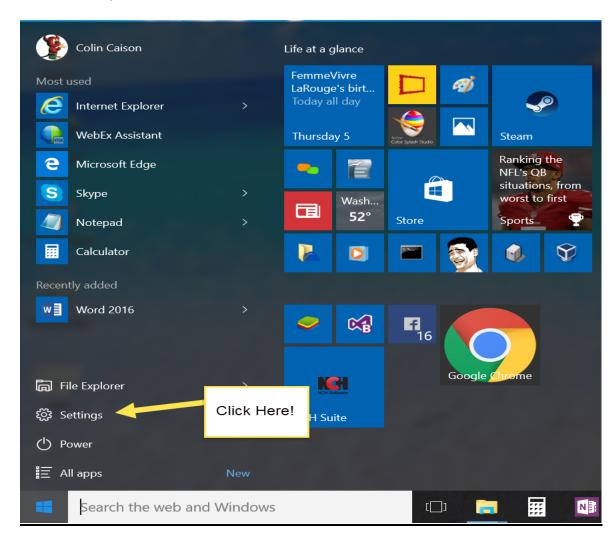

The following steps will guide you through the process of removing your old software and upgrading to the latest version of Premier.

# Uninstalling

First of all, please go to the File Menu and exit RadioTraffic.com.



The next step depends on which version of Microsoft Windows you are running:

## Windows 10

1. Please click on the Start Menu.



2. Click on Settings.



# 3. Double click System.



# 4. Double click Apps & features.



5. Scroll down the page and find RadioTraffic.com and double click it. Select Uninstall.



6. Select Uninstall again.



7. A pop up menu will appear and ask if you want to remove the program, select "Yes".

8. Another pop up menu will materialize and select "Remove the application from this computer" and hit OK.



9. RadioTraffic.com is now uninstalled from your system, please close out of Settings.

#### Windows 8

## From windows.microsoft.com Uninstall a desktop program:

- Swipe in from the right edge of the screen, and then tap **Search**.
  (If you're using a mouse, point to the upper-right corner of the screen, move the mouse pointer down, and then click **Search**.)
- 2. Enter control panel in the search box, a