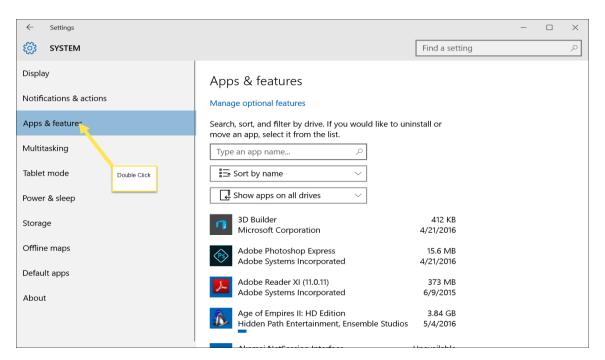

# 3. Double click System.

# 4. Double click Apps & features.

5. Scroll down the page and find RadioTraffic.com and double click it. Select Uninstall.

6. Select Uninstall again.

7. A pop up menu will appear and ask if you want to remove the program, select "Yes".