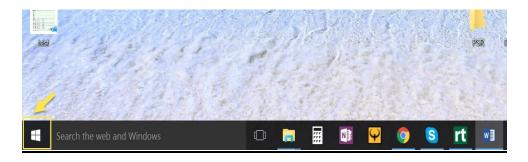

The following steps will guide you through the process of removing your old software and upgrading to the latest version of Premier.

# Uninstalling

First of all, please go to the File Menu and exit RadioTraffic.com.



The next step depends on which version of Microsoft Windows you are running:

## Windows 10

1. Please click on the Start Menu.



2. Click on Settings.



# 3. Double click System.



# 4. Double click Apps & features.



5. Scroll down the page and find RadioTraffic.com and double click it. Select Uninstall.



6. Select Uninstall again.



7. A pop up menu will appear and ask if you want to remove the program, select "Yes".

8. Another pop up menu will materialize and select "Remove the application from this computer" and hit OK.



9. RadioTraffic.com is now uninstalled from your system, please close out of Settings.

#### Windows 8

## From windows.microsoft.com Uninstall a desktop program:

- Swipe in from the right edge of the screen, and then tap **Search**.
  (If you're using a mouse, point to the upper-right corner of the screen, move the mouse pointer down, and then click **Search**.)
- 2. Enter control p