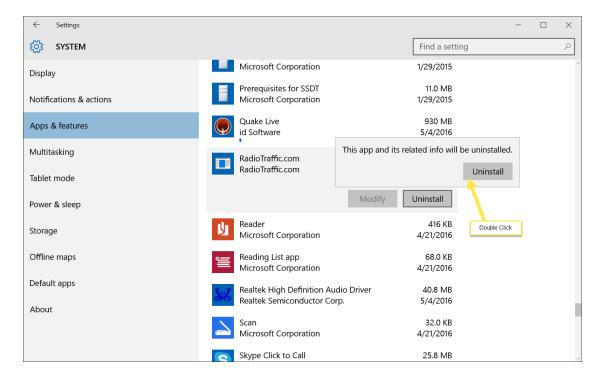

# 4. Double click Apps & features.

5. Scroll down the page and find RadioTraffic.com and double click it. Select Uninstall.

6. Select Uninstall again.

7. A pop up menu will appear and ask if you want to remove the program, select "Yes".