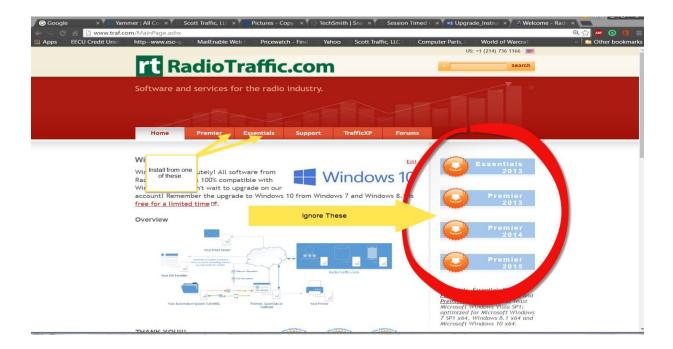

# **Installing RadioTraffic.com:**

- 1. Go to your internet browser and go to www.traf.com.
- 2. At the top of the page you will notice the Premier and Essentials tab, please ignore the