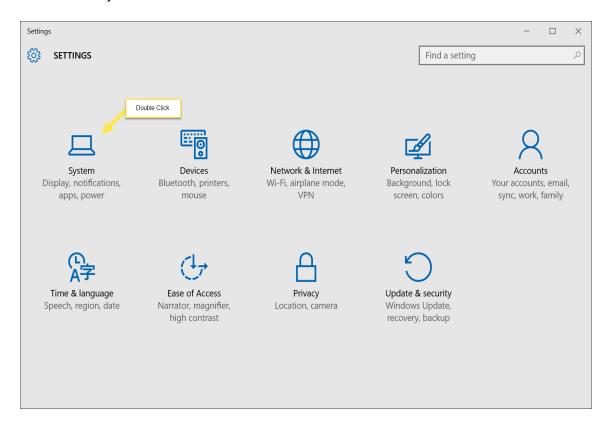

The following steps will guide you through the process of removing your old software and upgrading to the latest version of Premier.

# Uninstalling

First of all, please go to the File Menu and exit RadioTraffic.com.



The next step depends on which version of Microsoft Windows you are running:

## Windows 10

1. Please click on the Start Menu.



2. Click on Settings.



# 3. Double click System.



# 4. Double click Apps & features.



5. Scroll down the page and find RadioTraffic.com and double click it. Select Uninstall.



6. Select Uninstall again.



7. A pop up menu will appear and ask if you want to remove the program, select "Yes".

8. Another pop up menu will materialize and select "Remove the application from this computer" and hit OK.



9. RadioTraffic.com is now uninstalled from your system, please close out of Settings.

#### Windows 8

## From windows.microsoft.com Uninstall a desktop program:

- Swipe in from the right edge of the screen, and then tap **Search**.
  (If you're using a mouse, point to the upper-right corner of the screen, move the mouse pointer down, and then click **Search**.)
- 2. Enter control panel in the search box, and then tap or click Control